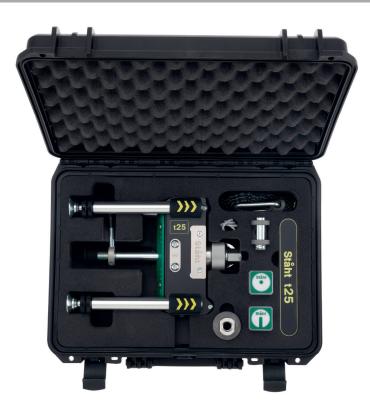

## Staht t25 Digital Pull Tester Kits include:

Ståht

25kN Digital Load Cell App (Android & iOS) Bridge Drop Rod with Sealed Thrust Nut Tool Adaptor Jaw Clevis Tester Lanyard Threaded Washer Pack M6, 8, 10, 12 & 16 Slotted Washer Pack M6, 8, 10, 12 & 16 24mm Reversible Ring Ratchet Spanner with comfort handle & Tool Lanyard Anti-rotation Pull Out Nut & Handle Charging Cable 12 month Calibration Certificate